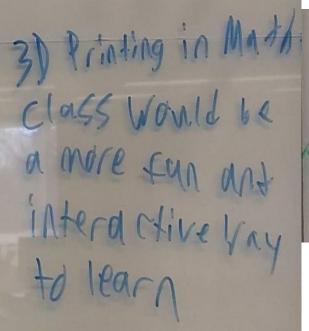

## 5: test SDMS

Did the furniture help you feel more focused or more distracted?

Were the clear walls in classrooms distracting or did you like being able to see what was going on outside these spaces?

STEAM