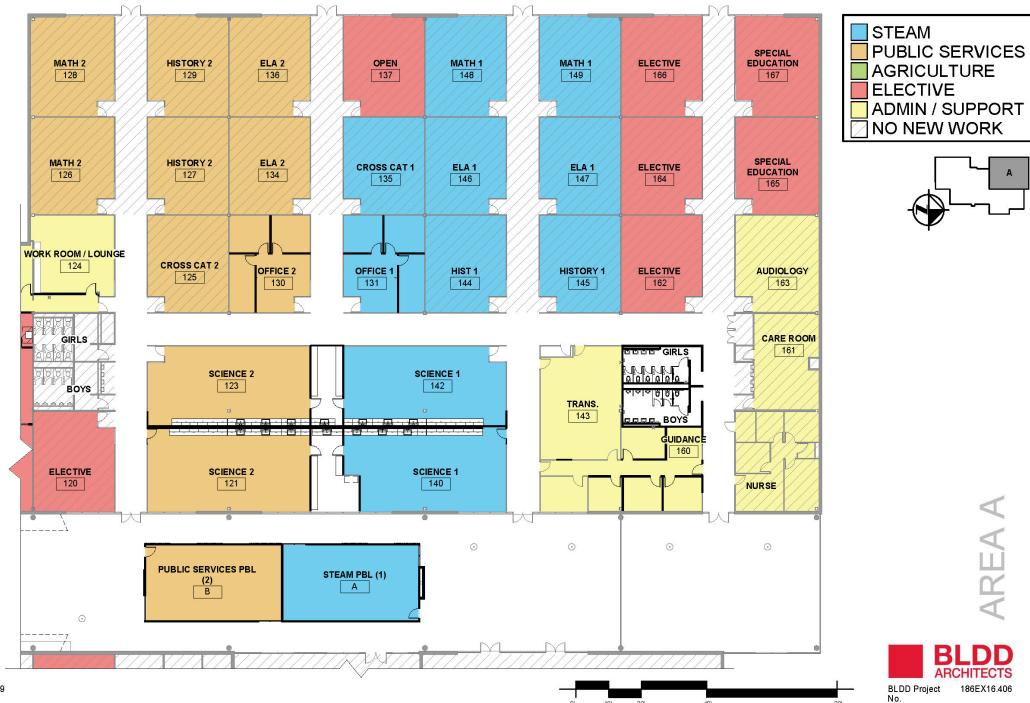

r wealt. I think these Jening class. inventions will Son hunelit parans in the C! Lucia next your mission it There I have this Very Stills the strong it Lrewit Je when they wone This will make concept. I live the the school In Juresling! should brush then in the + 1 ke the COSS CON



If I weld I'vent to this form every class.





your very concept.









**Maker Space** 

## 5: test

#### **SDMS**

Do you understand how to use these spaces and how they could be used in the future?



Which option best describes how you feel students will respond to these spaces next year?



## 5: test SDMS

Did the furniture help you feel more focused or more distracted?



Were the clear walls in classrooms distracting or did you like being able to see what was going on outside these spaces?











STEAM

PUBLIC SERVICES
AGRICULTURE

























GALVANIZED CORRUGATED METAL









S H E