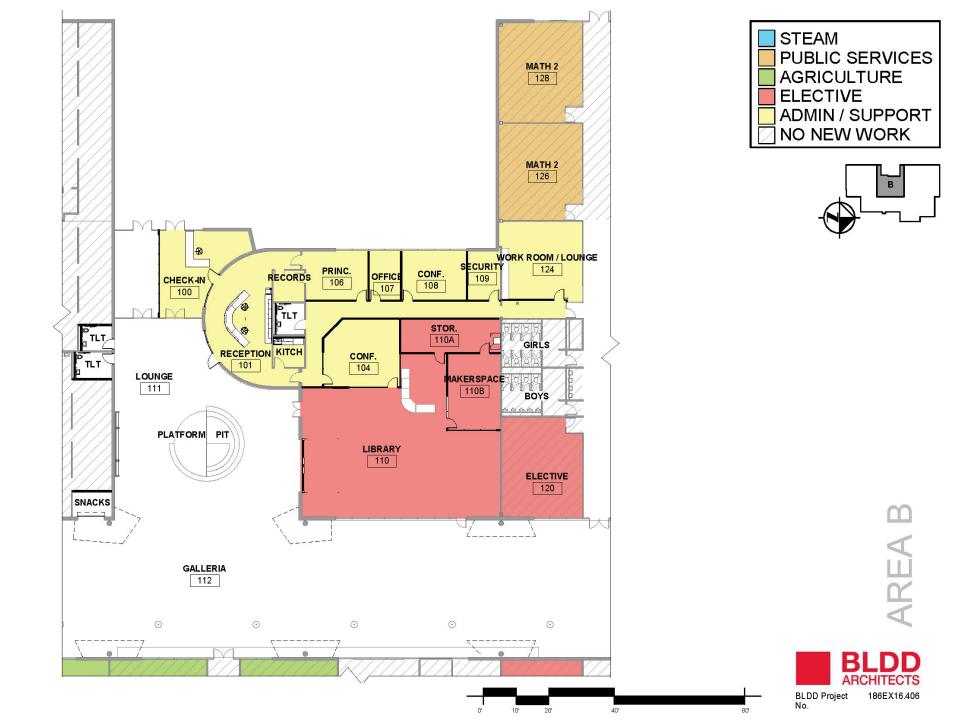

wealt. I think these Jening class. inventions will Son hunelit parans in the C! Lucia next your mission it There I have this Very Stills the strong it Lrewit Je when they wone This will make concept. I live the the school In Juresling! should brush then in the + 1 ke the COSS CON



If I weld I'vent to this form every class.





your very concept.









**Maker Space** 

## 5: test

#### **SDMS**

Do you understand how to use these spaces and how they could be used in the future?



Which option best describes how you feel students will respond to these spaces next year?



## 5: test SDMS

Did the furniture help you feel more focused or more distracted?



Were the clear walls in classrooms distracting or did you like being able to see what was going on outside these spaces?











STEAM

PUBLIC SERVICES
AGRICULTURE

























GALVANIZED CORRUGATED METAL









S H E