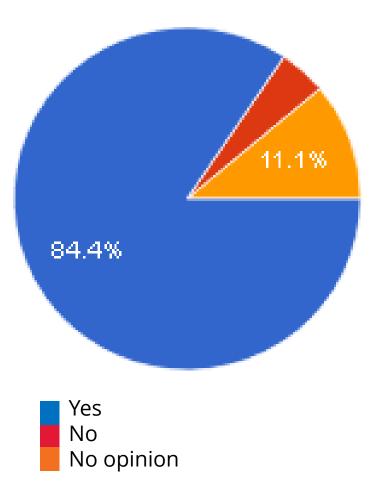

#### **SDMS**

Do you understand how to use these spaces and how they could be used in the future?

Which option best describes how you feel students will respond to these spaces next year?