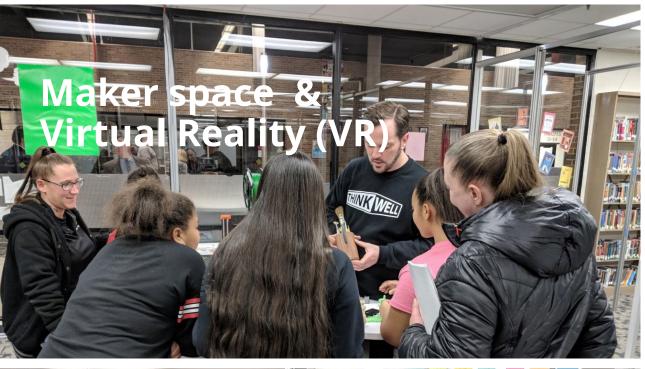

If I weld I'vent to this form every class.

your very concept.

**Maker Space** 