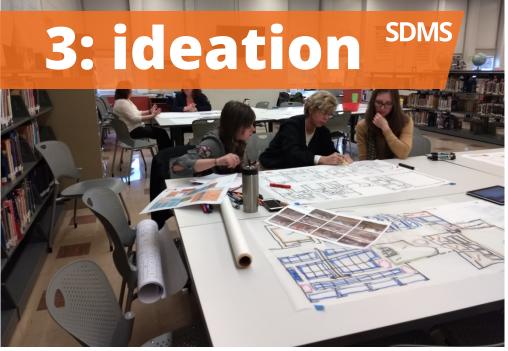

# 1: futures workshop

**SDMS** 

**Stephen Decatur Middle School** 

Graffiti Maps and Cognitive Maps with Students