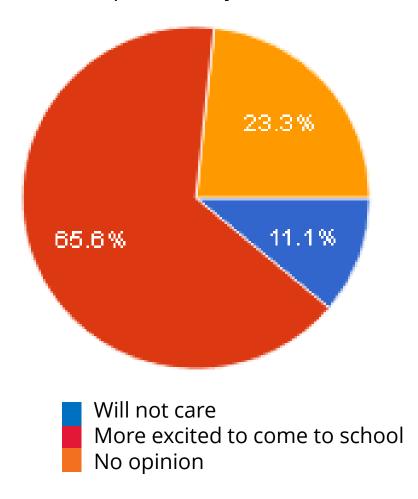

#### **SDMS**

Do you understand how to use these spaces and how they could be used in the future?

Which option best describes how you feel students will respond to these spaces next year?