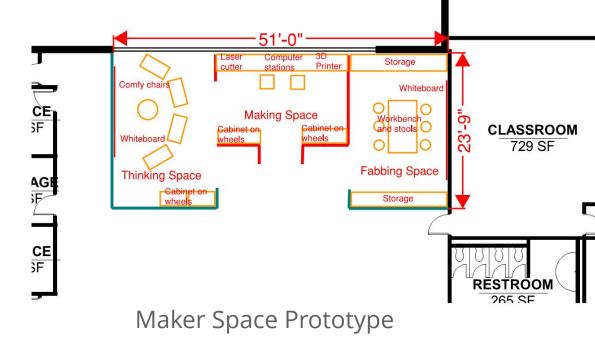

# 4: prototype SDMS

Project Based Learning Classroom Prototype

Working Café Prototype

. . . . . . . . . .

yes, a I Like that This will This was they are making All of this is a great for -SPINNY ides to do for all the things for Children 1004 to ad chair girl Kils next year, 18's going to wake the hear wealt. I think these Jening class. inventions will Son hunelit parans in the C! Lucia next your mission it There I have this Very Stills the strong it Lrewit Je when they wone This will make concept. I live the the school In Juresling! should brush then in the + 1 ke the COSS CON