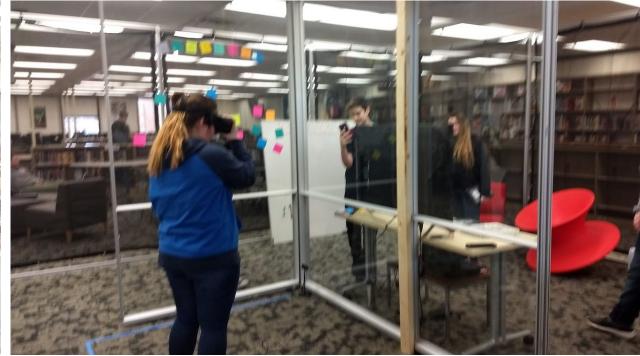

## 5: test SDMS

Did the furniture help you feel more focused or more distracted?

Were the clear walls in classrooms distracting or did you like being able to see what was going on outside these spaces?

STEAM