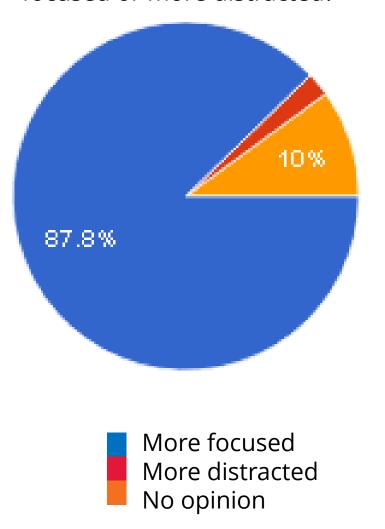

## 5: test SDMS

Did the furniture help you feel more focused or more distracted?

Were the clear walls in classrooms distracting or did you like being able to see what was going on outside these spaces?

STEAM