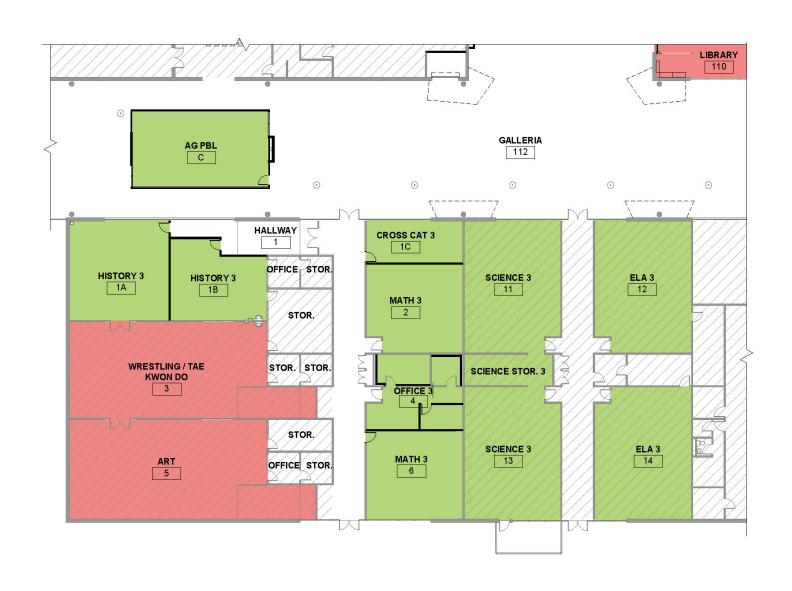

### Thomas Jefferson Middle School 12 Teachers/Staff 50 Students

Stephen Decatur Middle School 25 Teachers/Staff 116 Students