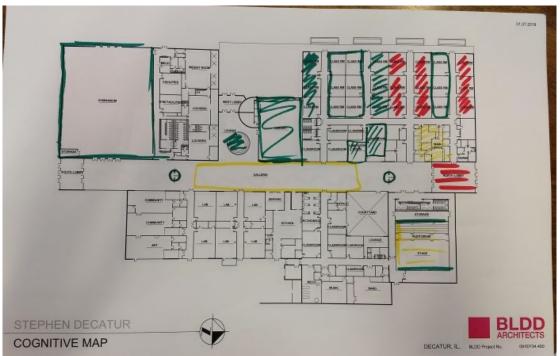

# 1: futures workshop

**SDMS** 

**Stephen Decatur Middle School** 

Graffiti Maps and Cognitive Maps with Students