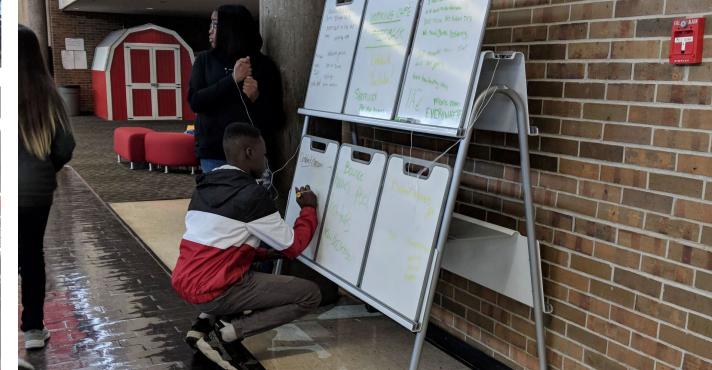

# 1: futures workshop

**SDMS** 

**Stephen Decatur Middle School** 

Graffiti Maps and Cognitive Maps with Students

### Thomas Jefferson Middle School 12 Teachers/Staff 50 Students

Stephen Decatur Middle School 25 Teachers/Staff 116 Students