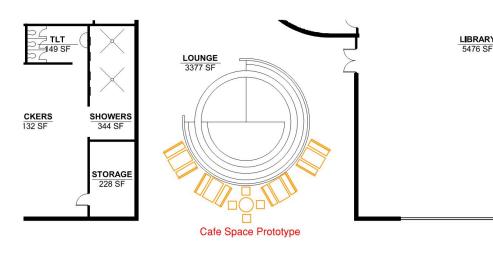

# 4: prototype SDMS

Project Based Learning Classroom Prototype

Working Café Prototype

. . . . . . . . . .

yes, a I Like that This will This was they are making All of this is a great for -SPINNY ides to do for all the things for Children 1004 to ad chair girl Kils next year, 18's going to wake the hear wealt. I think these Jening class. inventions will Son hunelit parans in the C! Lucia next your mission it There I have this Very Stills the strong it Lrewit Je when they wone This will make concept. I live the the school In Juresling! should brush then in the + 1 ke the COSS CON