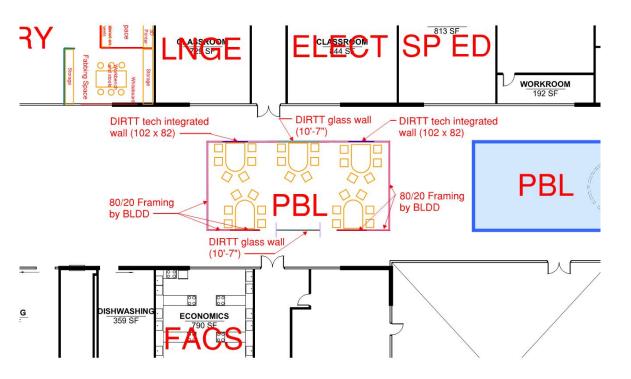

# 4: prototype SDMS

Project Based Learning Classroom Prototype

Working Café Prototype

. . . . . . . . . .

yes, a I Like that This will This was they are making All of this is a great for -SPINNY ides to do for all the things for Children 1004 to ad chair girl Kils next year, 18's going to wake the hear wealt. I think these Jening class. inventions will Son hunelit parans in the C! Lucia next your mission it There I have this Very Stills the strong it Lrewit Je when they wone This will make concept. I live the the school In Juresling! should brush then in the + 1 ke the COSS CON