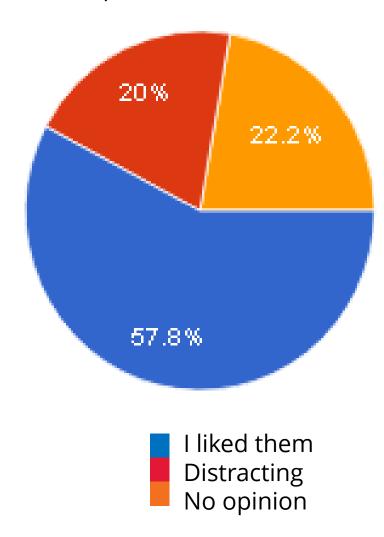

## 5: test SDMS

Did the furniture help you feel more focused or more distracted?

Were the clear walls in classrooms distracting or did you like being able to see what was going on outside these spaces?

STEAM