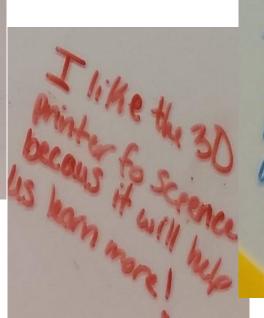

## 5: test SDMS

Did the furniture help you feel more focused or more distracted?

Were the clear walls in classrooms distracting or did you like being able to see what was going on outside these spaces?

STEAM