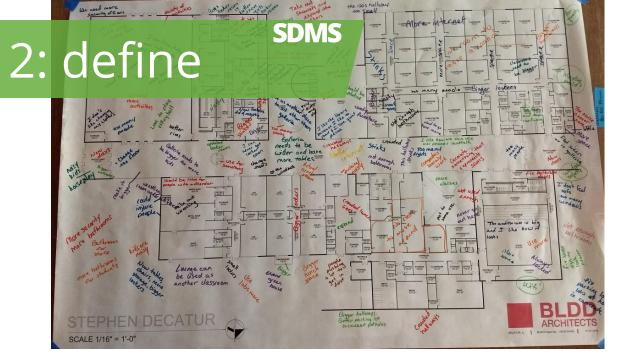

# 1: futures workshop

**SDMS** 

**Stephen Decatur Middle School** 

Graffiti Maps and Cognitive Maps with Students