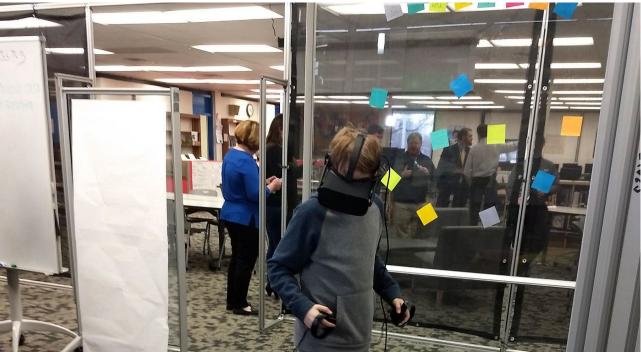

If I weld I'vent to this form every class.

your very concept.

**Maker Space** 

## 5: test SDMS

Did the furniture help you feel more focused or more distracted?

Were the clear walls in classrooms distracting or did you like being able to see what was going on outside these spaces?

STEAM