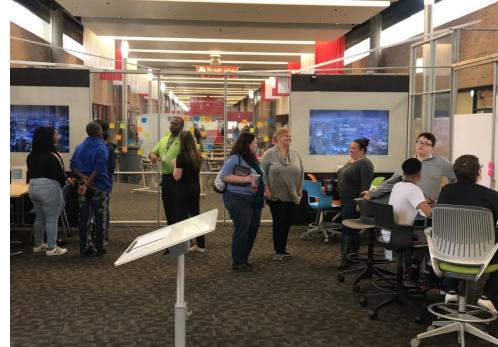

## 5: test

#### **SDMS**

Do you understand how to use these spaces and how they could be used in the future?

Which option best describes how you feel students will respond to these spaces next year?

## 5: test SDMS

Did the furniture help you feel more focused or more distracted?

Were the clear walls in classrooms distracting or did you like being able to see what was going on outside these spaces?

STEAM