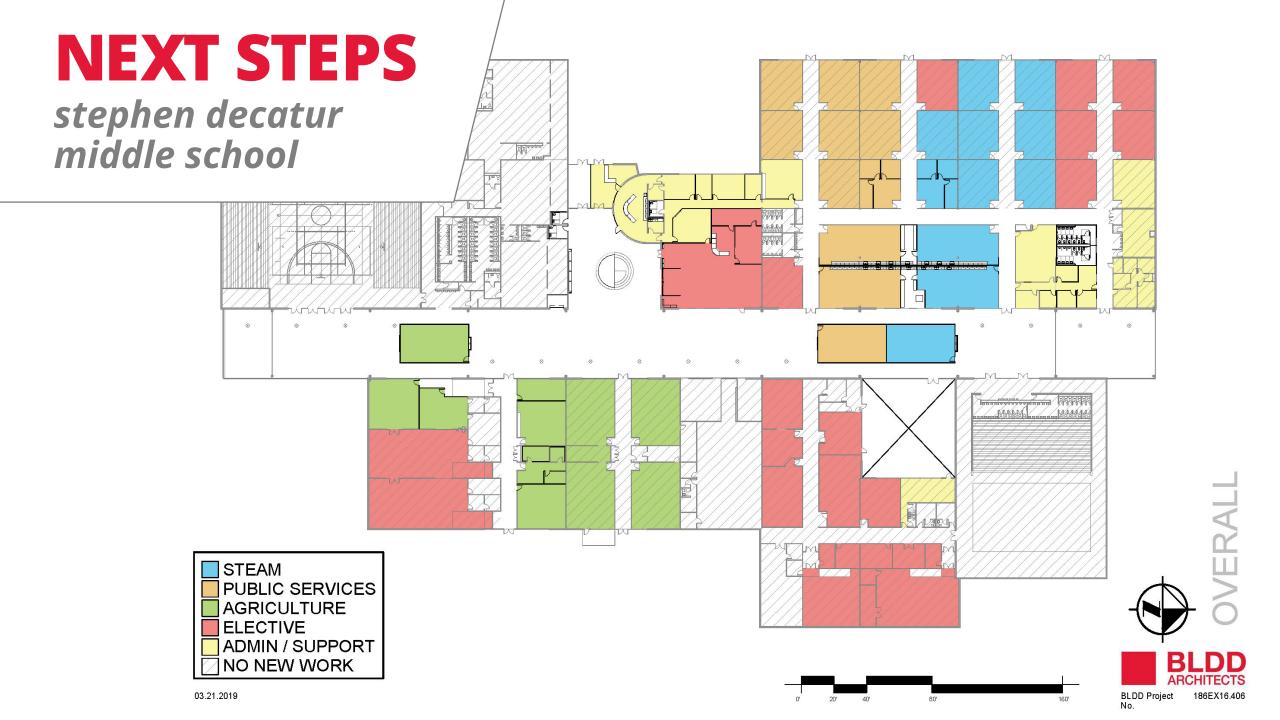

ear wealt. I think these Jening class. inventions will Son hunelit parans in the C! Lucia next your mission it There I have this Very Stills the strong it Lrewit Je when they wone This will make concept. I live the the school In Juresling! should brush then in the + 1 ke the COSS CON



If I weld I'vent to this form every class.





your very concept.









**Maker Space** 

## 5: test

#### **SDMS**

Do you understand how to use these spaces and how they could be used in the future?



Which option best describes how you feel students will respond to these spaces next year?



## 5: test SDMS

Did the furniture help you feel more focused or more distracted?



Were the clear walls in classrooms distracting or did you like being able to see what was going on outside these spaces?











STEAM

PUBLIC SERVICES
AGRICULTURE

























GALVANIZED CORRUGATED METAL









S H E