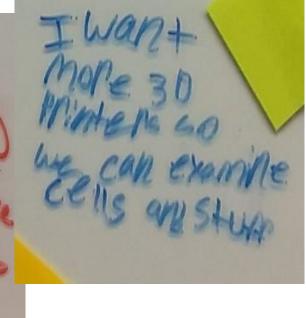

## 5: test SDMS

Did the furniture help you feel more focused or more distracted?

Were the clear walls in classrooms distracting or did you like being able to see what was going on outside these spaces?

STEAM