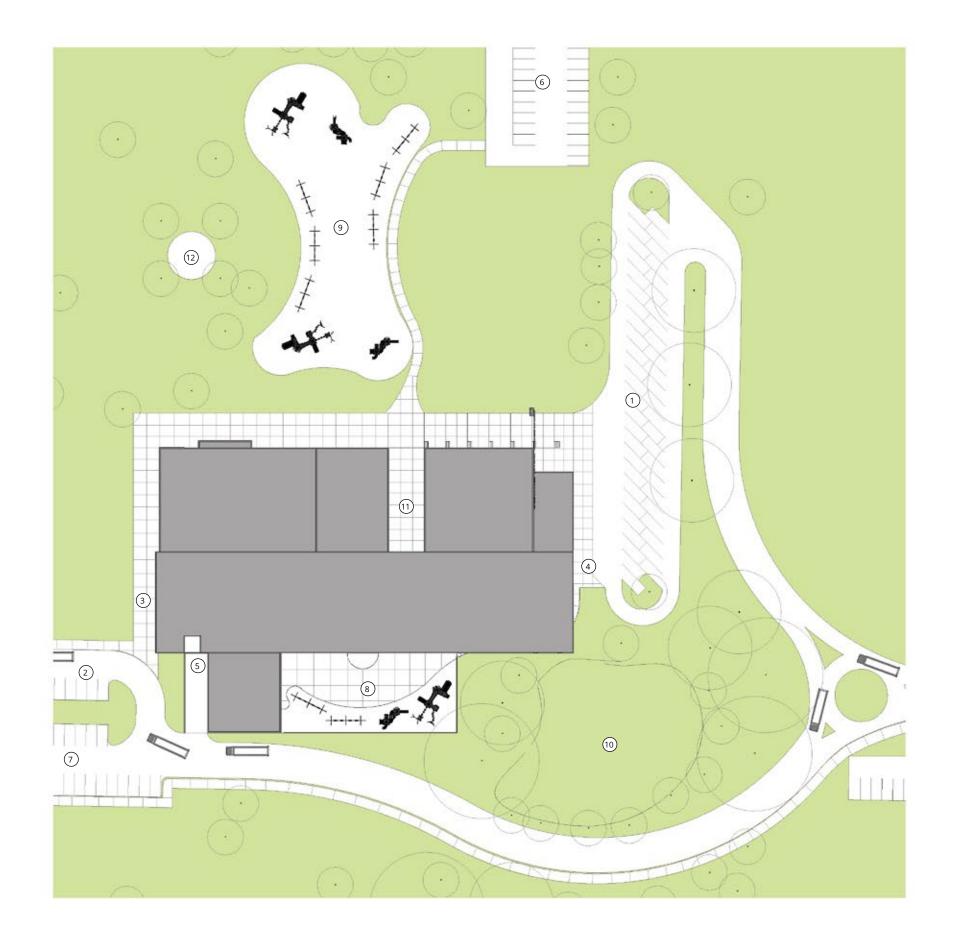

- 1 PARENT DROP OFF/VISITOR PARKING
- 2 BUS DROP OFF
- 3 SECOND FLOOR AUDITORIUM ENTRY
- 4 FIRST FLOOR MAIN ENTRY
- 5 SERVICE DOCK
- 6 EXISTING PARKING LOT
- 7 STAFF PARKING
- 8 PRIMARY PLAYGROUND
- 9 INTERMEDIATE PLAYGROUND
- 10 RAIN GARDEN
- 11 SCULPTURE ALLEY
- 12 COUNCIL RING
- 13 SOCCER FIELD (PIGOTT FIELD)14 FUTURE FOOTBALL FIELD

SCALE: 1" = 160'-0"

- 1 PARENT DROP OFF/VISITOR PARKING
- 2 BUS DROP OFF
- 3 SECOND FLOOR AUDITORIUM ENTRY
- 4 FIRST FLOOR MAIN ENTRY
- 5 SERVICE DOCK
- 6 EXISTING PARKING LOT
- 7 STAFF PARKING
- 8 PRIMARY PLAYGROUND
- 9 INTERMEDIATE PLAYGROUND
- 10 RAIN GARDEN
- 11 SCULPTURE ALLEY
- 12 COUNCIL RING
- 13 SOCCER FIELD (PIGOTT FIELD)
- 14 FUTURE FOOTBALL FIELD