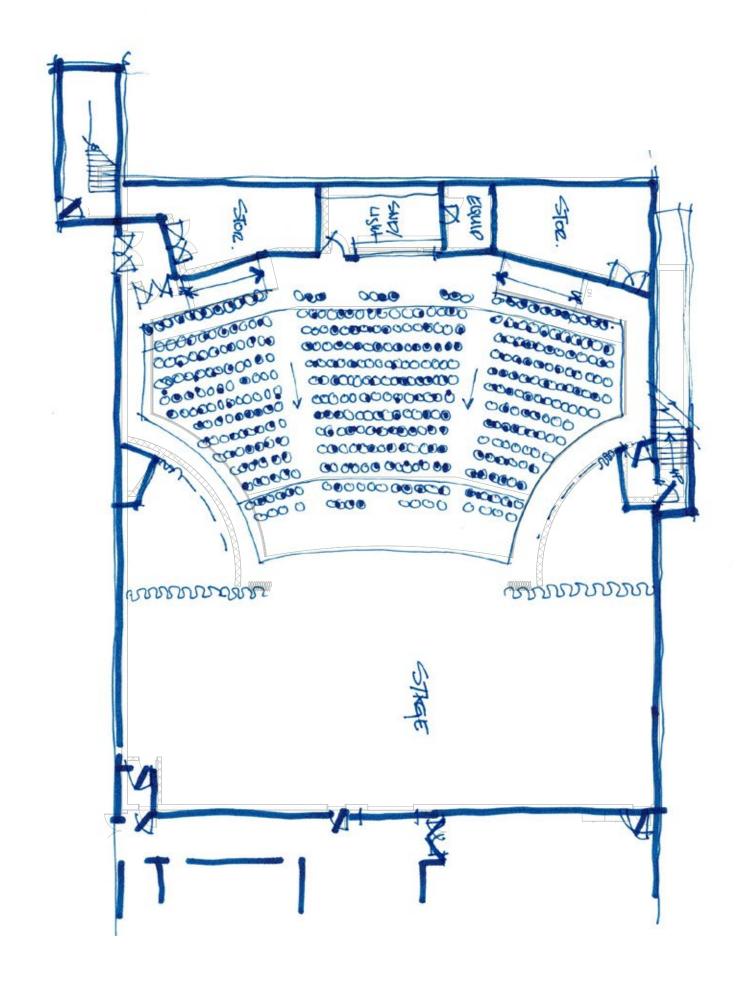

## MEDIA/ARTS

- 25 AUDITORIUM 26 A/V BOOTH
- 27 STAGE
- 28 BAND
- 29 UNIFORM STORAGE
- 30 REPAIR
- 31 CHORUS
- 32 MUSIC COMMONS
- 33 OFFICE
- 34 ROBE STORAGE
- 35 PRACTICE
- 36 STORAGE

## MEDIA/ARTS

- 15 AUDITORIUM BALCONY
- 16 YOGA / DANCE / BLACK BOX
- 17 ART