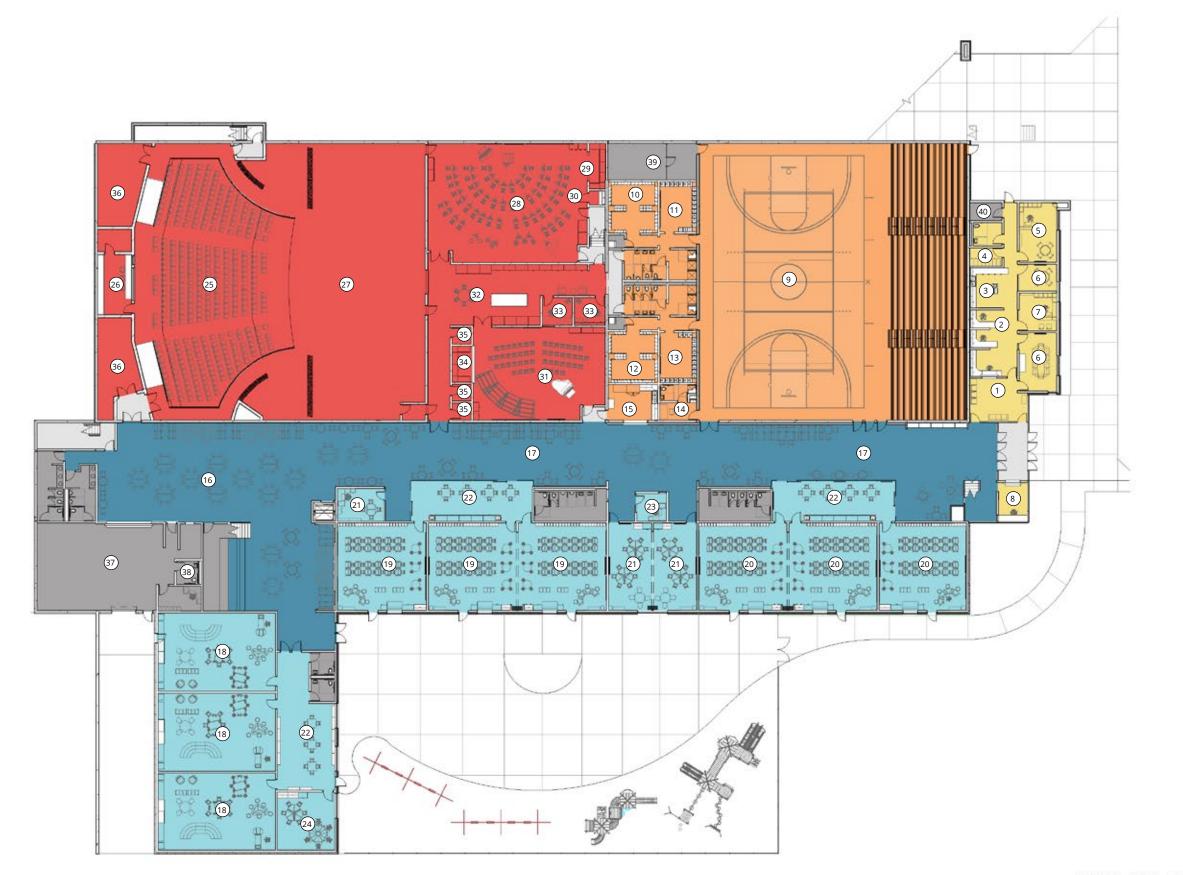

### ADMINISTRATION

- 1 RECEPTION
- 2 SECRETARY
- 3 WORKROOM
- 4 ARCHIVE STORAGE
- 5 PRINCIPAL
- 6 CONFERENCE ROOM
- 7 ASSISTANT PRINCIPAL
- 8 SECURITY

## **ASSEMBLY**

- 9 GYM
- 10 BOYS PE LOCKER ROOM
- 11 BOYS ATHLETIC LOCKER RM
- 12 GIRLS PE LOCKER RM
- 13 GIRLS ATHLETIC LOCKER RM
- 14 REF / COACH
- 15 CONCESSION

## COLLABORATION

- 16 DINING
- 17 COMMONS

#### CLASSROOM

- 18 KINDERGARTEN
- 19 FIRST GRADE
- 20 SECOND GRADE
- 21 ESL
- 22 ACTIVITY
- 23 SPEECH
- 24 CROSS CATEGORY

## MEDIA/ARTS

- 25 AUDITORIUM 26 A/V BOOTH
- 27 STAGE
- 28 BAND
- 29 UNIFORM STORAGE
- 30 REPAIR
- 31 CHORUS
- 32 MUSIC COMMONS
- 33 OFFICE
- 34 ROBE STORAGE
- 35 PRACTICE
- 36 STORAGE

## STORAGE & SUPPORT

- 37 KITCHEN
- 38 OFFICE
- 39 PE / ATHLETIC STORAGE
- 40 ELECTRICAL CLOSET