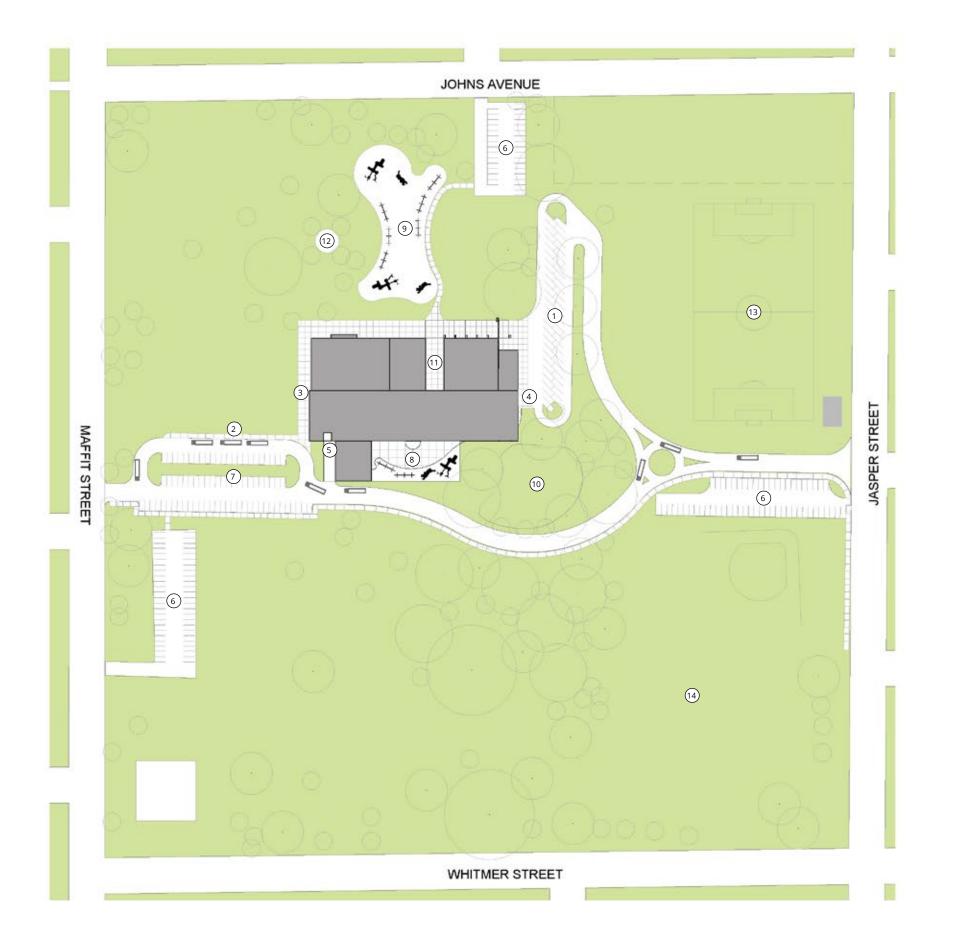

- 1 PARENT DROP OFF/VISITOR PARKING
- 2 BUS DROP OFF
- 3 SECOND FLOOR AUDITORIUM ENTRY
- 4 FIRST FLOOR MAIN ENTRY
- 5 SERVICE DOCK
- 6 EXISTING PARKING LOT
- 7 STAFF PARKING
- 8 PRIMARY PLAYGROUND
- 9 INTERMEDIATE PLAYGROUND
- 10 RAIN GARDEN
- 11 SCULPTURE ALLEY
- 12 COUNCIL RING
- 13 SOCCER FIELD (PIGOTT FIELD)14 FUTURE FOOTBALL FIELD

SCALE: 1" = 160'-0"

- 1 PARENT DROP OFF/VISITOR PARKING
- 2 BUS DROP OFF
- 3 SECOND FLOOR AUDITORIUM ENTRY
- 4 FIRST FLOOR MAIN ENTRY
- 5 SERVICE DOCK
- 6 EXISTING PARKING LOT
- 7 STAFF PARKING
- 8 PRIMARY PLAYGROUND
- 9 INTERMEDIATE PLAYGROUND
- 10 RAIN GARDEN
- 11 SCULPTURE ALLEY
- 12 COUNCIL RING
- 13 SOCCER FIELD (PIGOTT FIELD)
- 14 FUTURE FOOTBALL FIELD