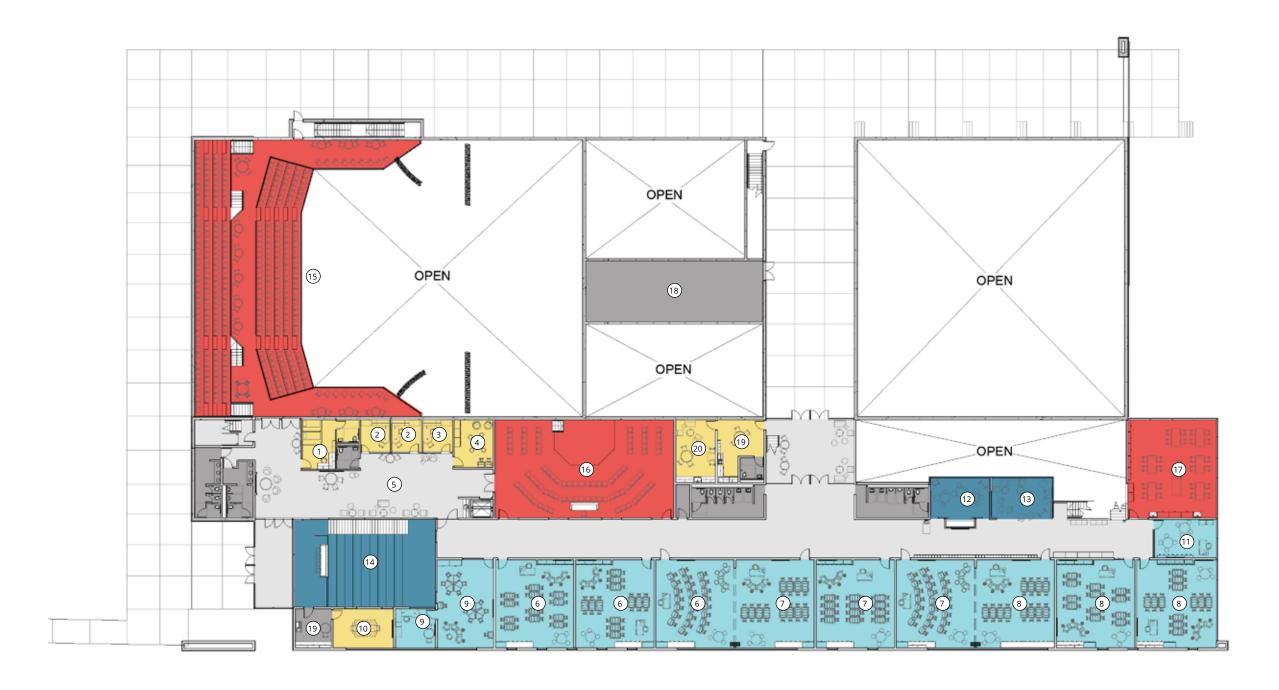

## ADMINISTRATION

- 1 NURSE
- 2 SOCIAL WORKER
- 3 COUNSELOR
- 4 CARE CONFERENCE

## CIRCULATION

5 WELLNESS

## CLASSROOM

- 6 THIRD GRADE
- 7 FOURTH GRADE
- 8 FIFTH GRADE
- 9 ESL
- 10 IEP CONFERENCE
- 11 CROSS CATEGORY

## COLLABORATION

- 12 CAVE
- 13 CAMP
- 14 LEARNING STAIR

## MEDIA/ARTS

- 15 AUDITORIUM BALCONY
- 16 YOGA / DANCE / BLACK BOX
- 17 ART

## STORAGE & SUPPORT

- 18 MECHANICAL
- 19 TEACHER WORKROOM
- 20 TEACHER OASIS

SCALE: 1/32" = 1'-0"