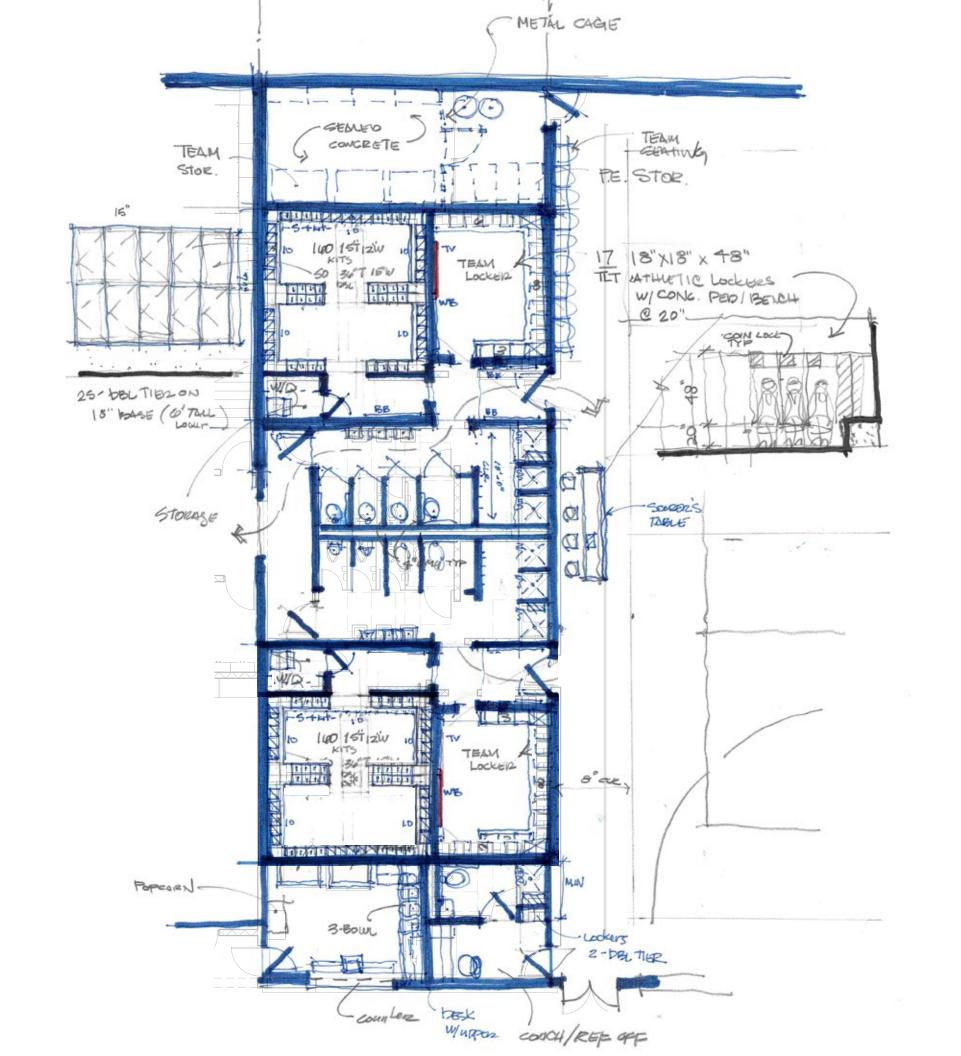

## **ASSEMBLY**

- 9 GYM
- 10 BOYS PE LOCKER ROOM
- 11 BOYS ATHLETIC LOCKER RM
- 12 GIRLS PE LOCKER RM
- 13 GIRLS ATHLETIC LOCKER RM
- 14 REF / COACH
- 15 CONCESSION

## STORAGE & SUPPORT

- 37 KITCHEN
- 38 OFFICE
- 39 PE / ATHLETIC STORAGE
- 40 ELECTRICAL CLOSET