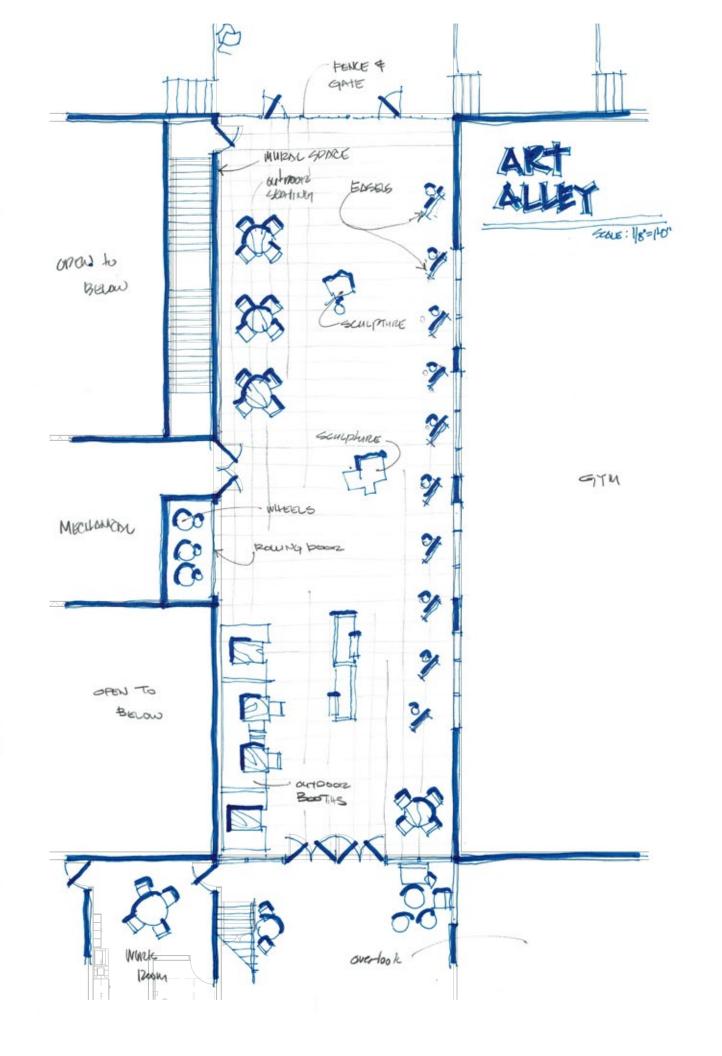

## MEDIA/ARTS

- 12 ART
- 13 LIBRARY 14 DRAMA
- 15 DIGITAL ART
- 16 CONFERENCE
- 17 COLLABORATION
- 18 BALCONY
- 19 CATWALK

SCALE: 1/32" = 1'-0"