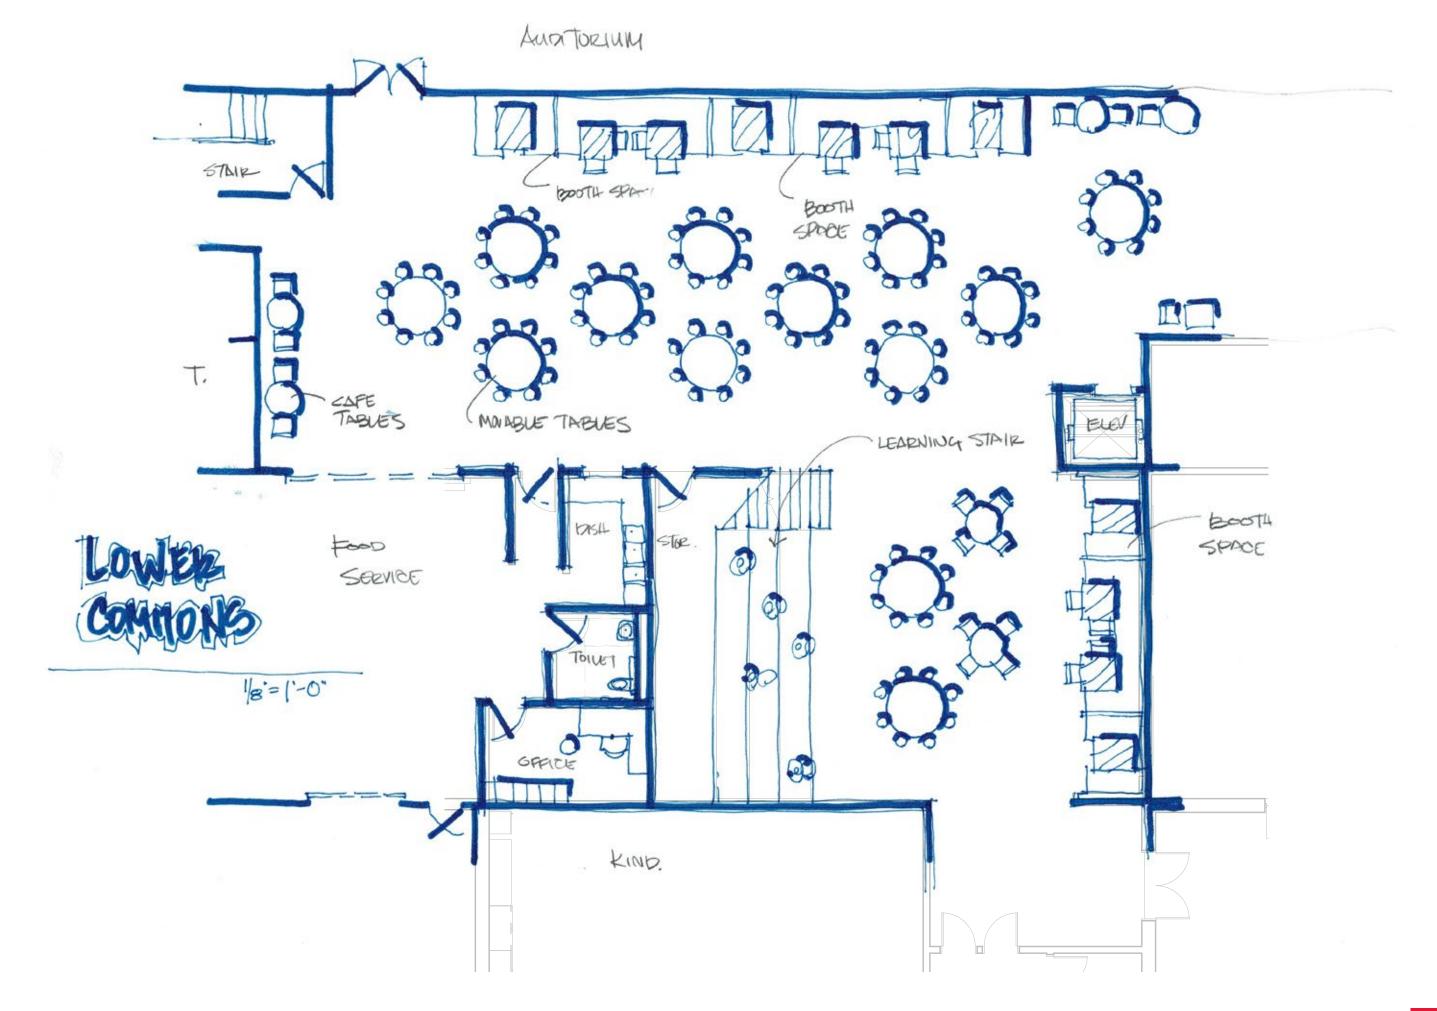

NURSE
- 2 SOCIAL WORKER
- 3 COUNSELOR
- 4 CARE CONFERENCE

## CIRCULATION

5 WELLNESS

## CLASSROOM

- 6 THIRD GRADE
- 7 FOURTH GRADE
- 8 FIFTH GRADE
- 9 ESL
- 10 IEP CONFERENCE
- 11 CROSS CATEGORY

## COLLABORATION

- 12 CAVE
- 13 CAMP
- 14 LEARNING STAIR

## MEDIA/ARTS

- 15 AUDITORIUM BALCONY
- 16 YOGA / DANCE / BLACK BOX
- 17 ART

## STORAGE & SUPPORT

- 18 MECHANICAL
- 19 TEACHER WORKROOM
- 20 TEACHER OASIS

SCALE: 1/32" = 1'-0"





# ADMINISTRATION 1 OFFICE

- CLASSROOM
  2 FOREIGN LANGUAGE
- 3 LANGUAGE
- 4 SOCIAL STUDIES
- 5 MATH
- 6 SCIENCE 7 LAB

- 8 ESL 9 CROSS CATEGORY

## COLLABORATION

- 10 CAVE
- 11 CAMP

## MEDIA/ARTS

- 12 ART
- 13 LIBRARY 14 DRAMA
- 15 DIGITAL ART
- 16 CONFERENCE
- 17 COLLABORATION
- 18 BALCONY
- 19 CATWALK

SCALE: 1/32" = 1'-0"







































## **BLACK BOX**



DANCE/YOGA