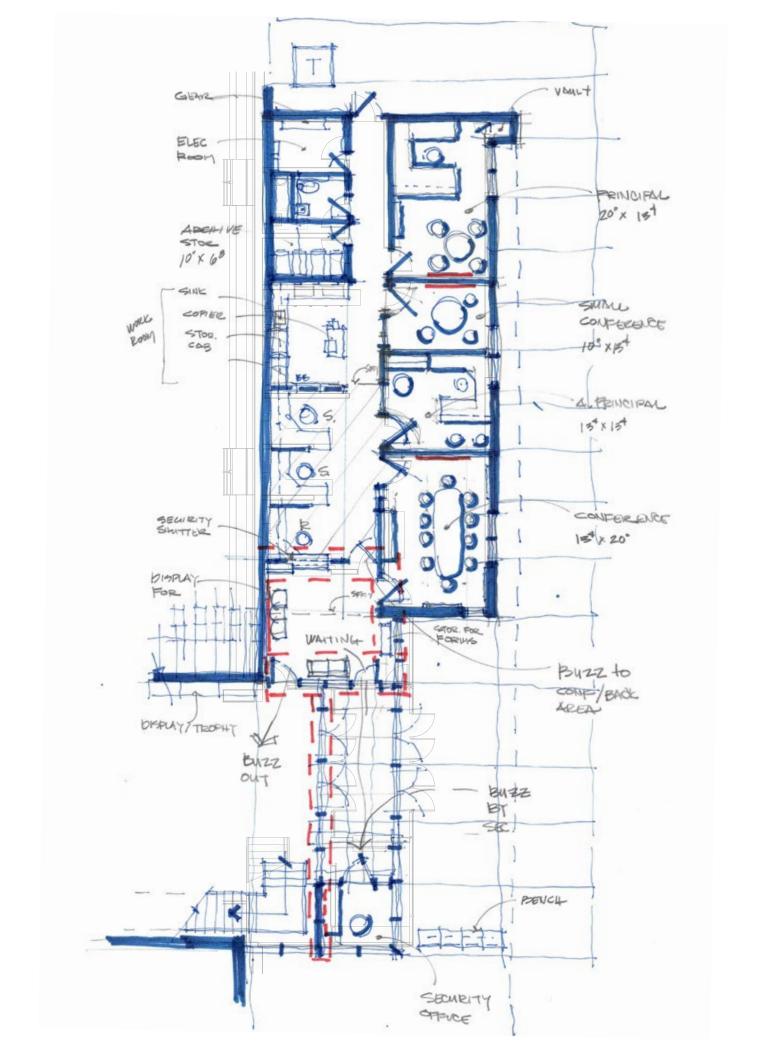

### ADMINISTRATION

- 1 RECEPTION
- 2 SECRETARY
- 3 WORKROOM
- 4 ARCHIVE STORAGE
- 5 PRINCIPAL
- 6 CONFERENCE ROOM
- 7 ASSISTANT PRINCIPAL
- 8 SECURITY