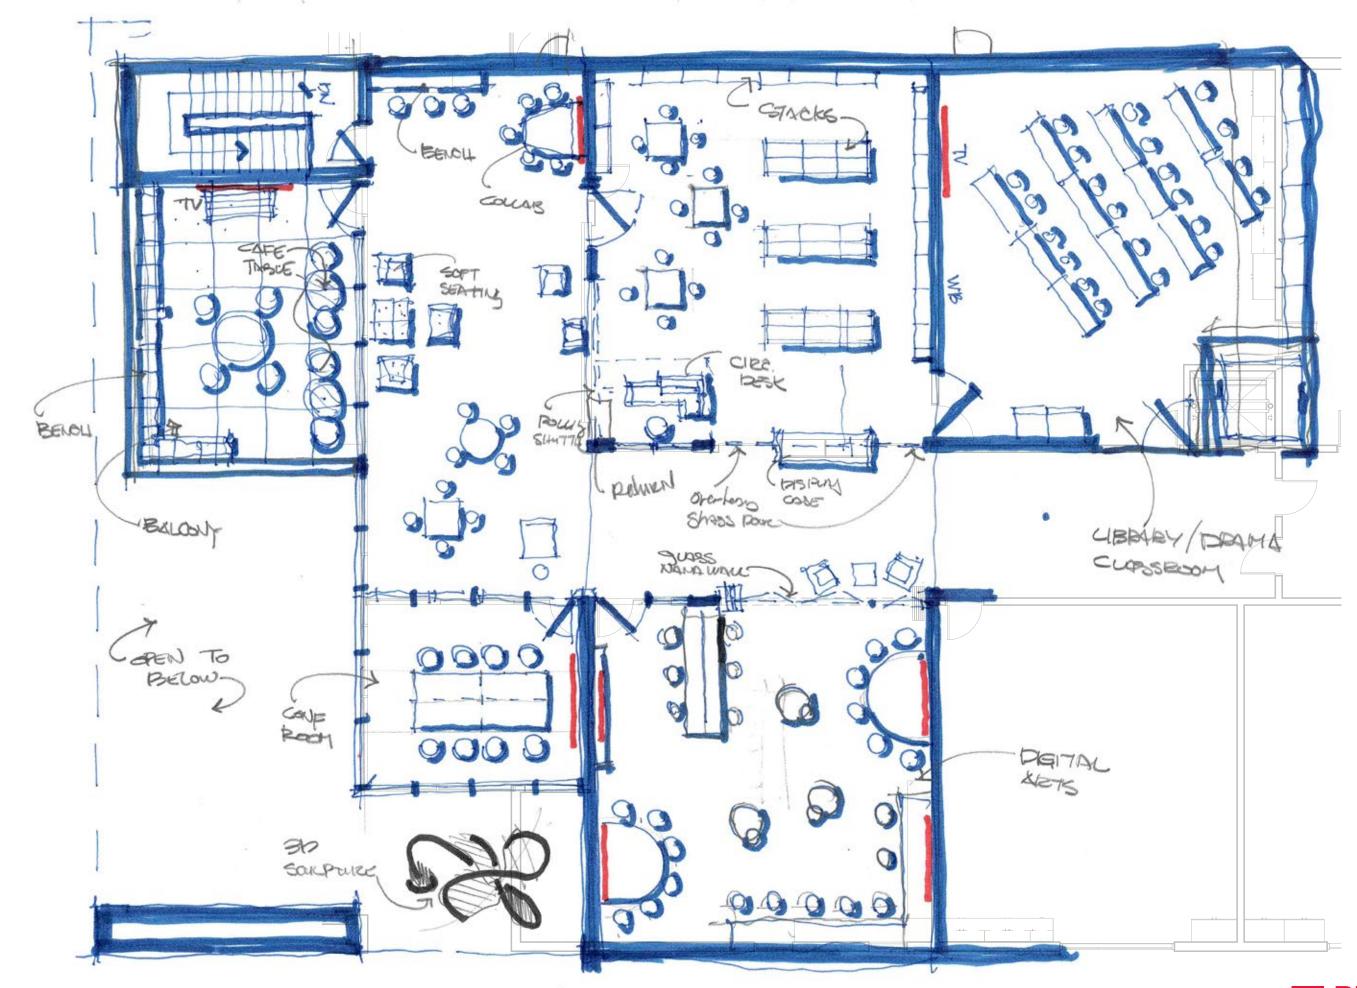

## MEDIA/ARTS

- 12 ART
- 13 LIBRARY 14 DRAMA
- 15 DIGITAL ART
- 16 CONFERENCE
- 17 COLLABORATION
- 18 BALCONY
- 19 CATWALK

SCALE: 1/32" = 1'-0"