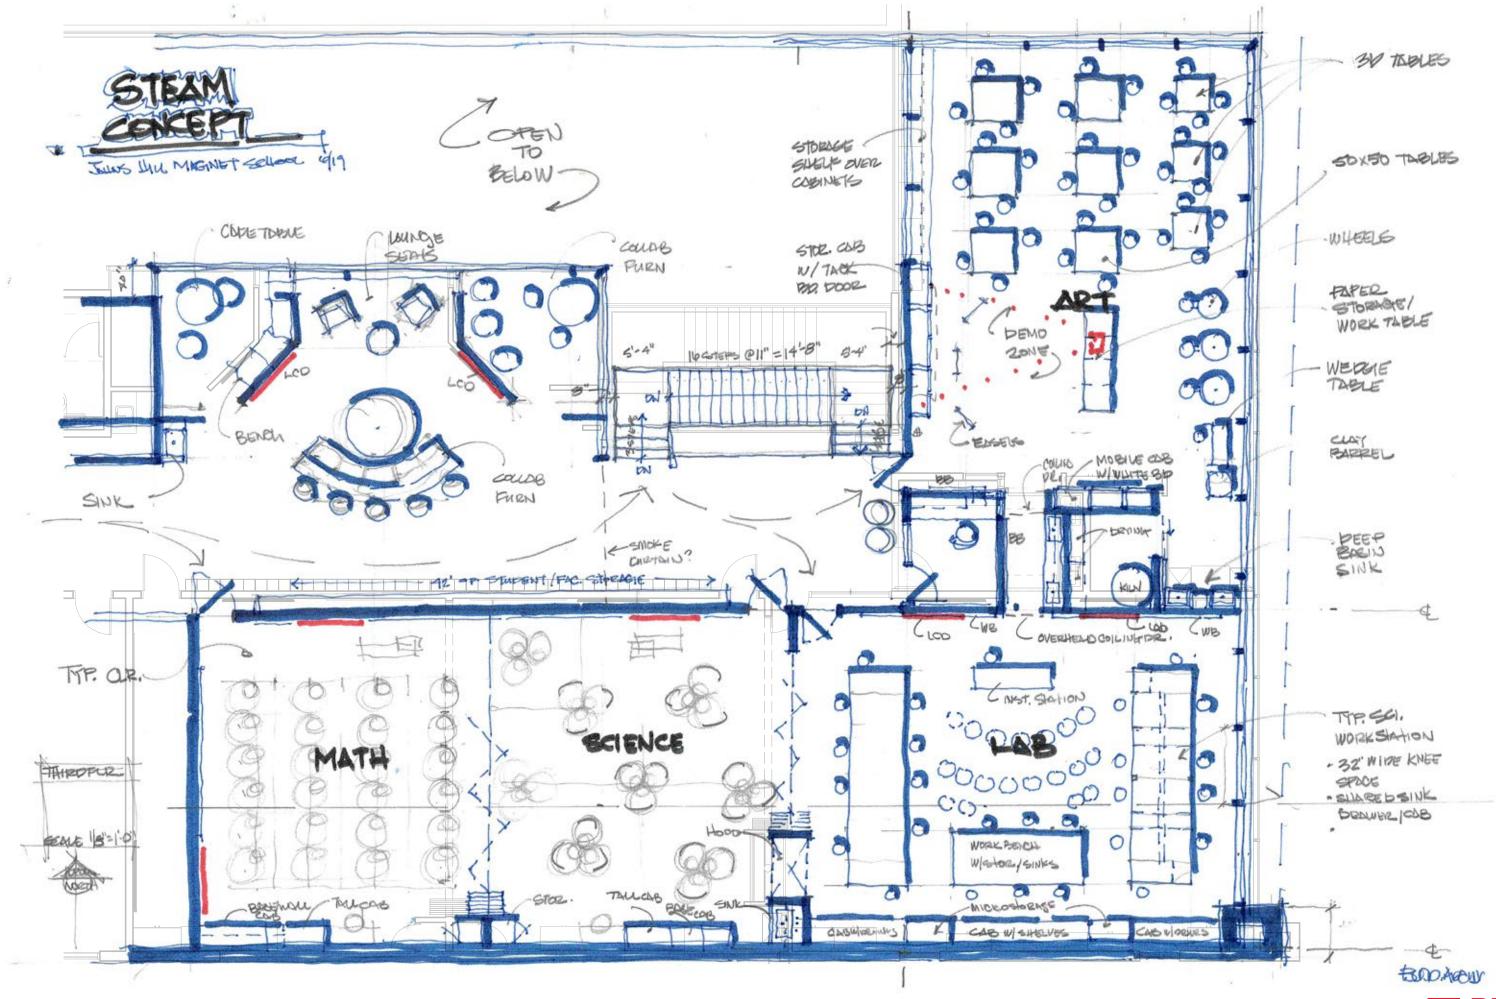

# ADMINISTRATION 1 OFFICE

- CLASSROOM
  2 FOREIGN LANGUAGE
- 3 LANGUAGE
- 4 SOCIAL STUDIES
- 5 MATH
- 6 SCIENCE 7 LAB

- 8 ESL 9 CROSS CATEGORY

## COLLABORATION

- 10 CAVE
- 11 CAMP

## MEDIA/ARTS

- 12 ART
- 13 LIBRARY 14 DRAMA
- 15 DIGITAL ART
- 16 CONFERENCE
- 17 COLLABORATION
- 18 BALCONY
- 19 CATWALK

SCALE: 1/32" = 1'-0"