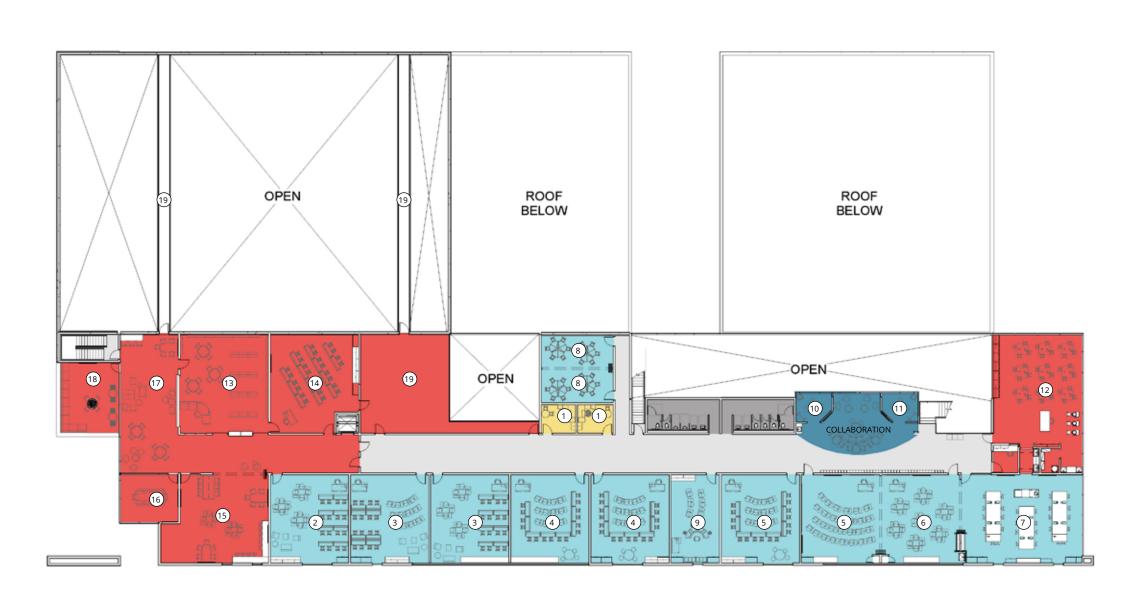

# ADMINISTRATION 1 OFFICE

- CLASSROOM
  2 FOREIGN LANGUAGE
- 3 LANGUAGE
- 4 SOCIAL STUDIES
- 5 MATH
- 6 SCIENCE 7 LAB

- 8 ESL 9 CROSS CATEGORY

## COLLABORATION

- 10 CAVE
- 11 CAMP

## MEDIA/ARTS

- 12 ART
- 13 LIBRARY 14 DRAMA
- 15 DIGITAL ART
- 16 CONFERENCE
- 17 COLLABORATION
- 18 BALCONY
- 19 CATWALK

SCALE: 1/32" = 1'-0"

## **BLACK BOX**

DANCE/YOGA