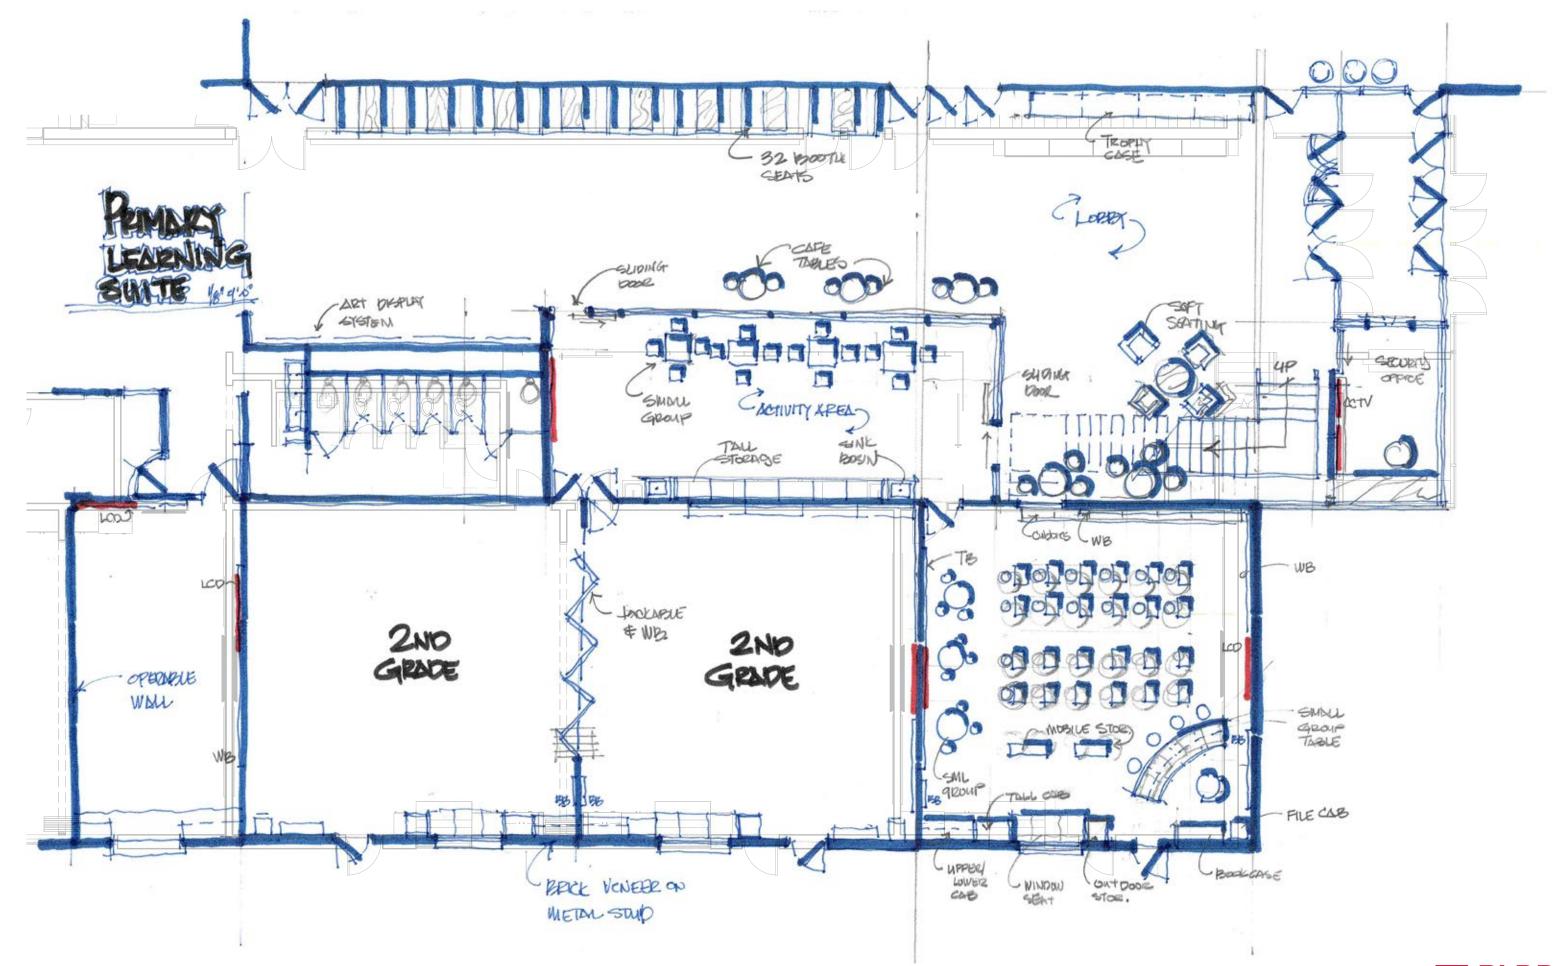

#### CLASSROOM

- 18 KINDERGARTEN
- 19 FIRST GRADE
- 20 SECOND GRADE
- 21 ESL
- 22 ACTIVITY
- 23 SPEECH
- 24 CROSS CATEGORY