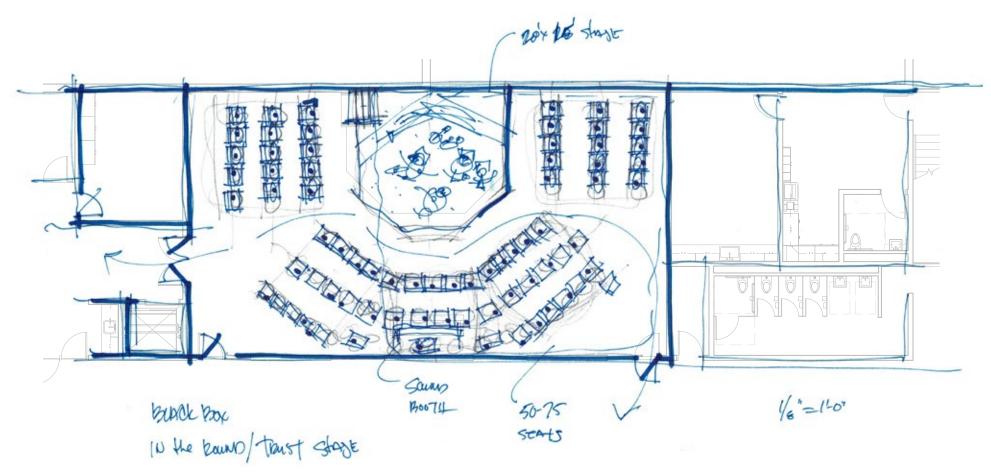

## MEDIA/ARTS

- 15 AUDITORIUM BALCONY
- 16 YOGA / DANCE / BLACK BOX
- 17 ART

## **BLACK BOX**

DANCE/YOGA