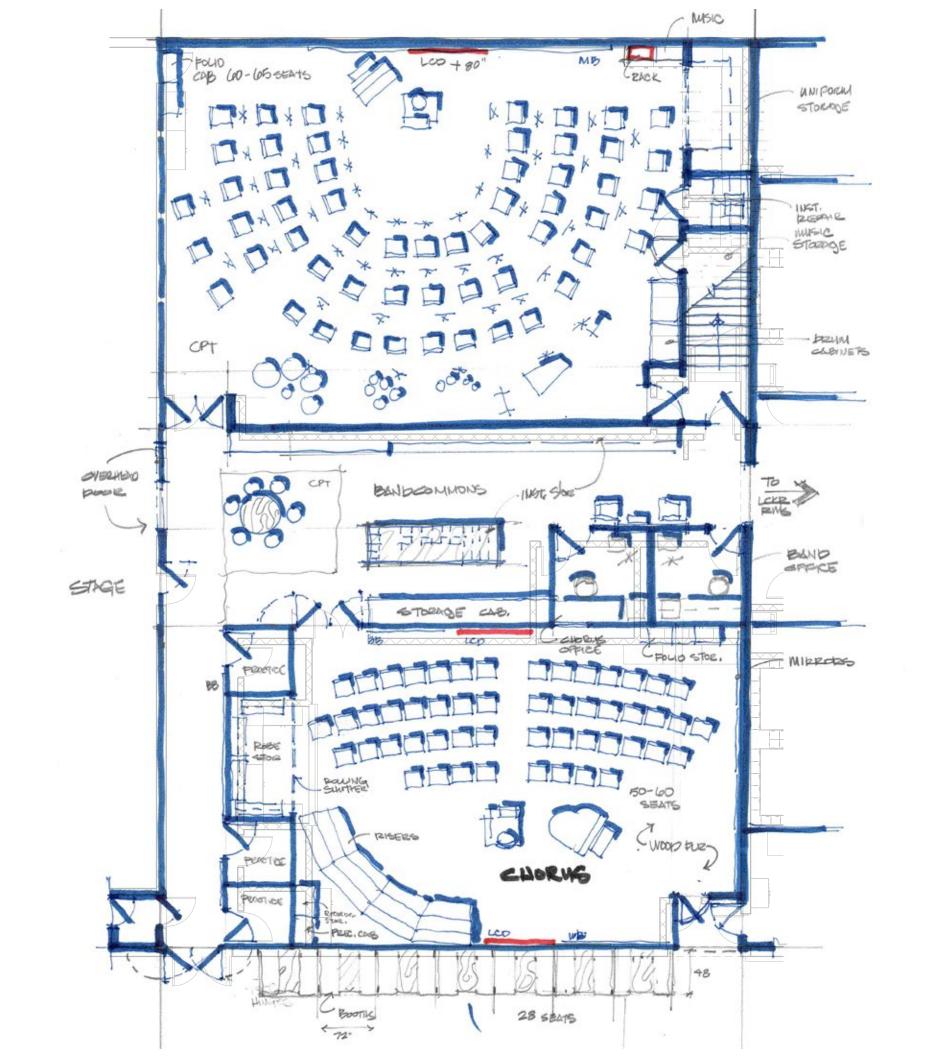

## MEDIA/ARTS

- 25 AUDITORIUM 26 A/V BOOTH
- 27 STAGE
- 28 BAND
- 29 UNIFORM STORAGE
- 30 REPAIR
- 31 CHORUS
- 32 MUSIC COMMONS
- 33 OFFICE
- 34 ROBE STORAGE
- 35 PRACTICE
- 36 STORAGE