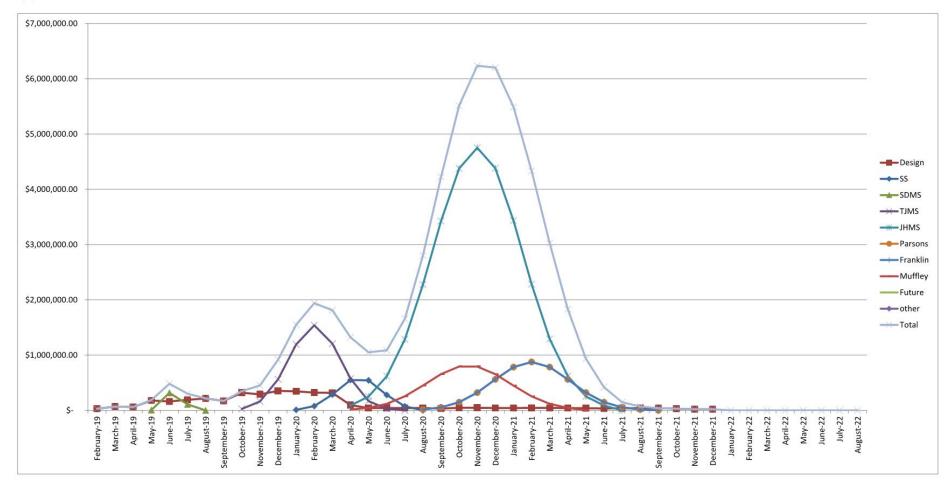

|                 |

<sup>\*</sup>cost escalation should be expected as the schedule extends out





**Cash Flow Analysis** 

Accelerated Schedue



#### **Schedule - Option 2**







Cash Flow Analysis Expanded Schedule

| DATE