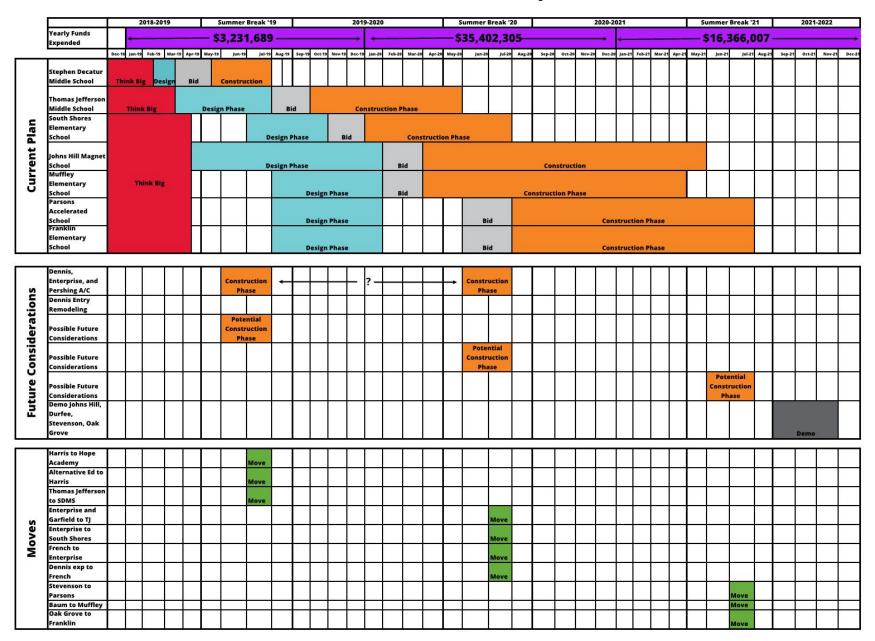

pgrade?    |
| generally less maintenance issues in this building         | Х    |      |                              |
| aluminum windows in good condition                         | Χ    |      |                              |
| aluminum insultated panels over windows in good condition  | Х    |      |                              |
| exterior masonry in good condition                         | Х    |      |                              |
| roofing                                                    |      |      | ?                            |
|                                                            |      |      |                              |
|                                                            |      |      |                              |

#### **Schedule - Option 1**







Cash Flow Analysis Accelerated Schedule

| DATE