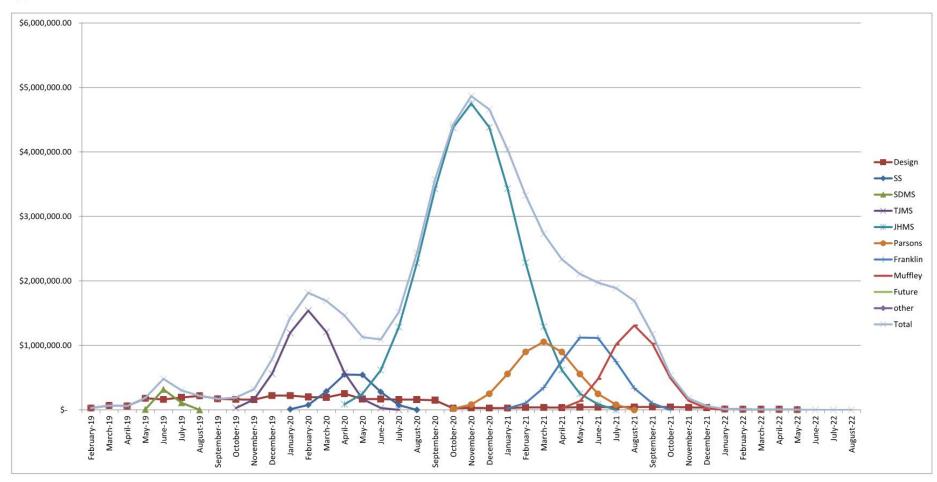

| \$ 3,900,000.00 | \$435,000.00  |                 |               | \$29,425,000.00 | \$4,650,000.00  | \$4,650,000.00  | \$4,650,000.00  | \$0.00 |       | \$55,000,000.00 |                                         | 1                     |

<sup>\*</sup>cost escalation should be expected as the schedule extends out





**Cash Flow Analysis** 

**Expanded Schedue** 



#### **Schedule - Option 3**

| 1                                 |          |       | 2018-2  | 2019   |         |           | Sumi    | mer B         | reak ' | 19     |          |         |